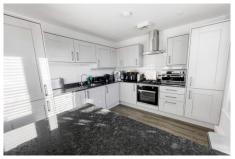

beyond.

**Kitchen/Dining** 20' 7" x 9' 5" (6.27m x 2.87m)

Beautiful open plan Kitchen Dining space, perfect for entertaining. Fully fitted kitchen with integrated appliances, granite worktops and breakfast bar. Window and double doors onto the garden.