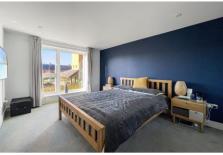

Storage Deep under stairs cupboard accessed from the Dining Area.

First Floor Spacious open Landing area with doors off to...

Bedroom 1 13' 7" x 10' 0" (4.15m x 3.06m)

Master Bedroom with large windows across the rear garden. Built in mirrored wardrobes. Door to...