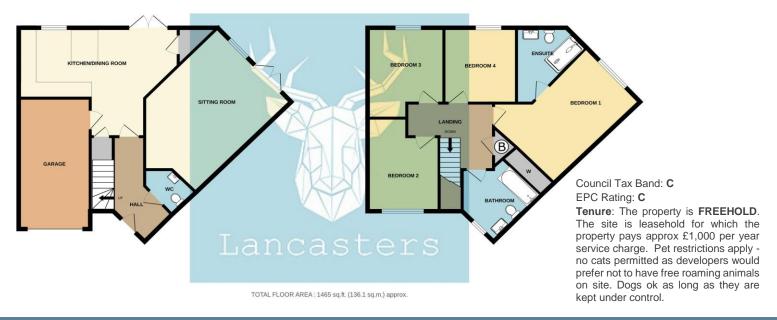

## **Entrance Hall**

Oak Hardwood door into Entrance Hall with space for coats and shoes, and stairs to the first floor. Doors to...

**Sitting Room** 15' 9" x 13' 7" (4.8m x 4.14m)

Large family Sitting Room. Double patio doors and window onto the patio and garden

beyond.

**Kitchen/Dining** 20' 7" x 9' 5" (6.27m x 2.87m)

Beautiful open plan Kitchen Dining space, perfect for entertaining. Fully fitted kitchen with integrated appliances, granite worktops and breakfast bar. Window and double doors onto the garden.

**Integral Garage** 17' 5" x 9' 3" (5.3m x 2.81m)

Plastered and painted white, with power and light. Up-and-over Oak door the front.

**Cloakroom** Accessed from the Entrance Hall, with WC, basin and extractor.

Storage Deep under stairs cupboard accessed from the Dining Area.

First Floor Spacious open Landing area with doors off to...

Bedroom 1 13' 7" x 10' 0" (4.15m x 3.06m)

Master Bedroom with large windows across the rear garden. Built in mirrored wardrobes. Door to...

**En Suite** 8' 9" x 5' 11" (2.67m x 1.8m)

Luxurious fully tiled bathroom with extra large walk-in shower. Vanity basin and WC.

**Bedroom 2** 12' 5" x 9' 10" (3.78m x 3m) L Shaped

Double bedroom with large window to the front. Currently used as a home entertainment room.

**Bedroom 3** 12' 1" x 9' 10" (3.69m x 3m) L Shaped

Double bedroom with window to the rear.

**Bedroom 4** 10' 1" x 9' 4" (3.07m x 2.85m)

Double bedroom with window to the rear.

**Family Bathroom** 9' 10" x 8' 6" (3m x 2.6m)

Large Family Bathroom with frosted window to the front. Bath with shower over, WC, and vanity basin.

**Parking** The property is paved to the front with parking for one car, plus additional guest parking within the site.

GROUND FLOOR 744 sq.ft. (69.1 sq.m.) approx.

1ST FLOOR 721 sq.ft. (67.0 sq.m.) approx.

Lancasters Estate Agents
65 High Street | Cowes | Isle of Wight | PO31 7RL
01983 209020 Homes@Lancasters.org