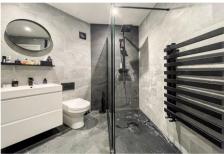

**En Suite** 8' 9" x 5' 11" (2.67m x 1.8m)

Luxurious fully tiled bathroom with extra large walk-in shower. Vanity basin and WC.

**Bedroom 2** 12' 5" x 9' 10" (3.78m x 3m) L Shaped

Double bedroom with large window to the front. Currently used as a home entertainment room.