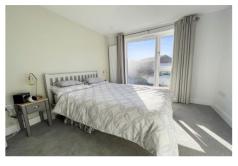

**Bedroom 3** 12' 1" x 9' 10" (3.69m x 3m) L Shaped

Double bedroom with window to the rear.

**Bedroom 4** 10' 1" x 9' 4" (3.07m x 2.85m)

Double bedroom with window to the rear.

**Family Bathroom** 9' 10" x 8' 6" (3m x 2.6m)