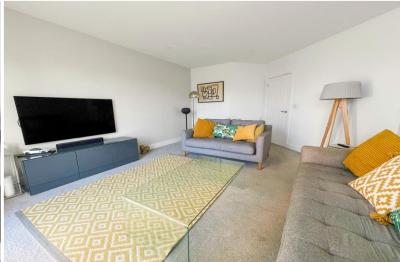

## **Entrance Hall**

Oak Hardwood door into Entrance Hall with space for coats and shoes, and stairs to the first floor. Doors to...

**Sitting Room** 15' 9" x 13' 7" (4.8m x 4.14m)

Large family Sitting Room. Double patio doors and window onto the patio and garden