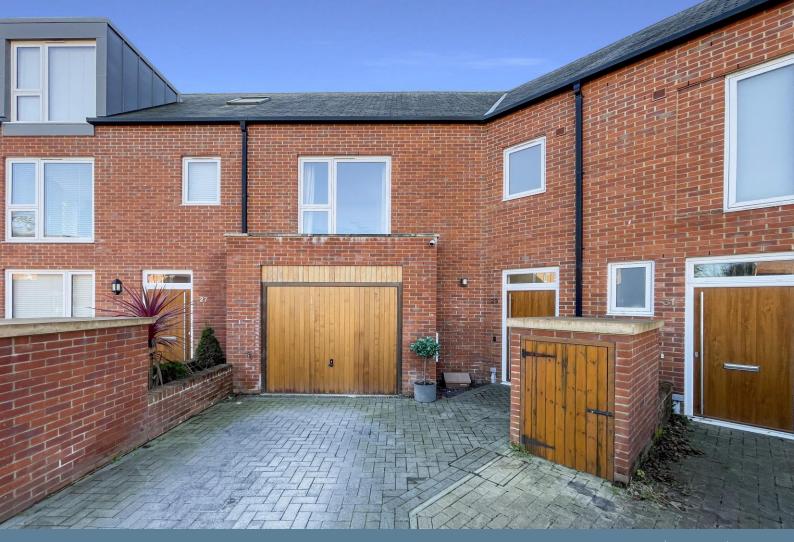

## Whitecroft Park Gatcombe £325,000

Welcome to 29 Whitecroft Park, Gatcombe Manor. This stunning property features 4 double bedrooms, 2 bathrooms, integral garage, and large garden.

Situated within a private estate of some 25 acres, Gatcombe Manor is the ultimate Isle of Wight rural country estate.

**Integral Garage** 17' 5" x 9' 3" (5.3m x 2.81m)

Plastered and painted white, with power and light. Up-and-over Oak door the front.

**Cloakroom** Accessed from the Entrance Hall, with WC, basin and extractor.

Large Family Bathroom with frosted window to the front. Bath with shower over, WC, and vanity basin.

**Parking** The property is paved to the front with parking for one car, plus additional guest parking within the site.