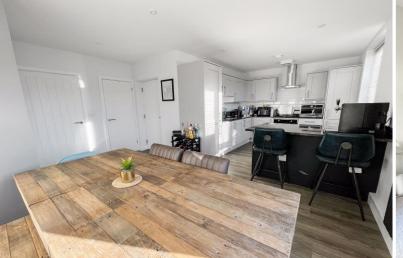

beyond.

**Kitchen/Dining** 20' 7" x 9' 5" (6.27m x 2.87m)

Beautiful open plan Kitchen Dining space, perfect for entertaining. Fully fitted kitchen with integrated appliances, granite worktops and breakfast bar. Window and double doors onto the garden.

Storage Deep under stairs cupboard accessed from the Dining Area.

First Floor Spacious open Landing area with doors off to...

Bedroom 1 13' 7" x 10' 0" (4.15m x 3.06m)

Master Bedroom with large windows across the rear garden. Built in mirrored wardrobes. Door to...